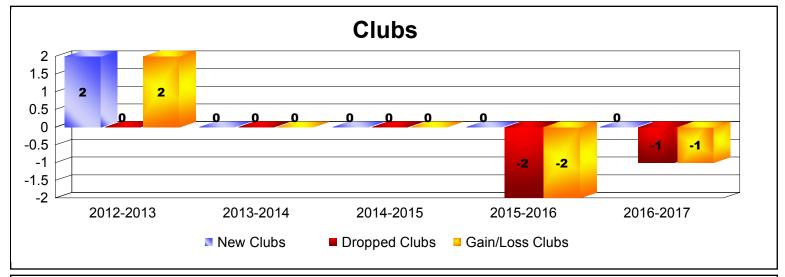

District 104E6 As of June 2017 Cumulative

| Year      | New<br>Clubs | Dropped<br>Clubs | Gain/<br>Loss<br>Clubs | New<br>Members | Charter<br>Members | Reinstate<br>Members | Transfer<br>Members | Total<br>Member<br>Added | Total<br>Members<br>Dropped | Gain/<br>Loss<br>Members |
|-----------|--------------|------------------|------------------------|----------------|--------------------|----------------------|---------------------|--------------------------|-----------------------------|--------------------------|
| 2012-2013 | 2            | 0                | 2                      | 221            | 42                 | 5                    | 9                   | 277                      | -273                        | 4                        |
| 2013-2014 | 0            | 0                | 0                      | 154            | 1                  | 7                    | 4                   | 166                      | -179                        | -13                      |
| 2014-2015 | 0            | 0                | 0                      | 129            | 1                  | 0                    | 0                   | 130                      | -229                        | -99                      |
| 2015-2016 | 0            | -2               | -2                     | 119            | 0                  | 2                    | 1                   | 122                      | -176                        | -54                      |
| 2016-2017 | 0            | -1               | -1                     | 123            | 0                  | 5                    | 4                   | 132                      | -194                        | -62                      |
| Average   | 0            | -1               | 0                      | 149            | 9                  | 4                    | 4                   | 165                      | -210                        | -45                      |