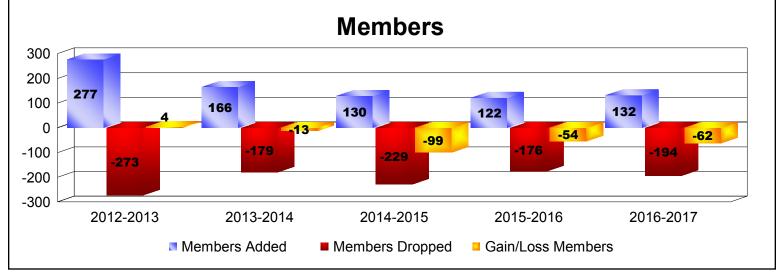

District 104E6 As of June 2017 Cumulative

| Year      | New<br>Clubs | Dropped<br>Clubs | Gain/<br>Loss<br>Clubs | New<br>Members | Charter<br>Members | Reinstate<br>Members | Transfer<br>Members | Total<br>Member<br>Added | Total<br>Members<br>Dropped | Gain/<br>Loss<br>Members |
|-----------|--------------|------------------|------------------------|----------------|--------------------|----------------------|---------------------|--------------------------|-----------------------------|--------------------------|
| 2012-2013 | 2            | 0                | 2                      | 221            | 42                 | 5                    | 9                   | 277                      | -273                        | 4                        |
| 2013-2014 | 0            | 0                | 0                      | 154            | 1                  | 7                    | 4                   | 166                      | -179                        | -13                      |
| 2014-2015 | 0            | 0                | 0                      | 129            | 1                  | 0                    | 0                   | 130                      | -229                        | -99                      |
| 2015-2016 | 0            | -2               | -2                     | 119            | 0                  | 2                    | 1                   | 122                      | -176                        | -54                      |
| 2016-2017 | 0            | -1               | -1                     | 123            | 0                  | 5                    | 4                   | 132                      | -194                        | -62                      |
| Average   | 0            | -1               | 0                      | 149            | 9                  | 4                    | 4                   | 165                      | -210                        | -45                      |